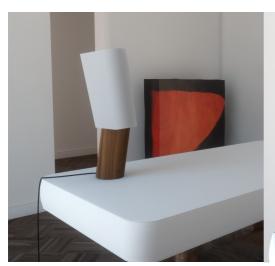

## Mask

This table lamp has the appearance of a mystical face. In Greek the term 'mask' means 'persona'. It is the façade one shows to the outside world, often to make a good impression. Putting up the 'right mask at the right time' is the secret of life. Putting this 'Mask' on one's table is to impress and strengthen a room. The base is made of solid American walnut and the lampshade is made of pure silk. The cord comes in a mat rubber jacket.