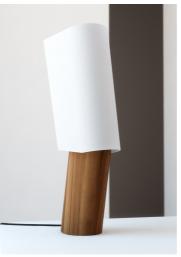

## Mask

This table lamp has the appearance of a mystical face. In Greek the term 'mask' means 'persona'. It is the façade one shows to the outside world, often to make a good impression. Putting up the 'right mask at the right time' is the secret of life. Putting this 'Mask' on one's table is to impress and strengthen a room. The base is made of solid American walnut and the lampshade is made of pure silk. The cord comes in a mat rubber jacket.