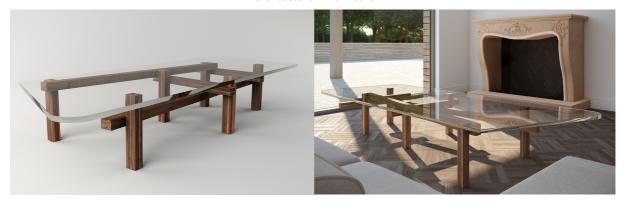

## Stellage

The coffee table seems to be seen as the 'tea cozy' of a room.

We think the coffee table has a prominent role in a home but is neglected, just like a tea cozy. Stellage has a beautifully shaped glass tabletop. This gives a view of the elegant interplay of the wooden framework that supports the top. Just think of how a teacup becomes an object on a table like this. The frame is made of solid American walnut and is polished with hard wax.

| certificate no. | side table | materials          | dimensions    | series  |
|-----------------|------------|--------------------|---------------|---------|
| 315             | Stellage   | Glass and Chessnut | 200 x 90 x 35 | 1 of 10 |