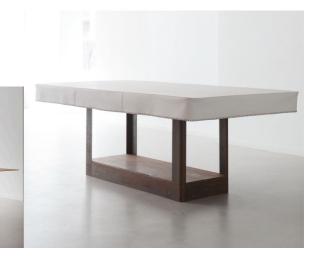

## Table & Cloth

Who doesn't remember the table top covered with a soft cloth?

This corten steel table continues that tradition and has no demands regarding its user. Anything goes: indoors or outdoors, formal or with one's feet on the console to sit back and relax. The soft leather however will support any fine porcelain or elbows of the one who listens to an interesting story.

| certificate no. | table         | materials                             | dimensions       | series  |
|-----------------|---------------|---------------------------------------|------------------|---------|
| 306             | Table (Cloth) | corten steel/Leather (indoor/outdoor) | 100 x 200 x 74 H | 1 of 20 |
|                 |               |                                       | on request       |         |